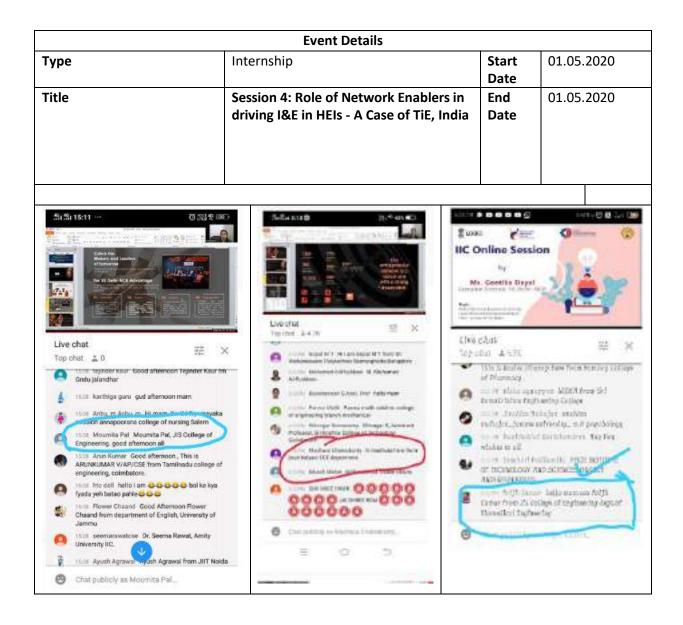

## Digital Class Conduction Report Dept. of Electronics & Communication Engineering JIS College of Engineering, Kalyani, Nadia, W.B

Digital Class Conduction Report Dept. of Electronics & Communication Engineering JIS College of Engineering, Kalyani, Nadia, W.B Subject Name: Webinar on "COVID-19 Traffic signal is red here"

#### Conduction through Online: 11.00-12.00pm

Online Platform Used (You can use any platform): ZOOM) by screen sharing

Screenshot of Activities:

|                               |                                                                                                                                                        |                        |                              |                                                                                                                                                                                                                                                                                                                                                                                                                                                                                                                                                                                                                                                                                                                                                                                                                                                                                                                                                                                                                                                                                                                                                                                                                                                                                                                                                                                                                                                                                                                                                                                                                                                                                                                                                                                                                                                                                                                                                                                                                                                                                                                                | Event Deta                                   | ails                                   |                                                                                                                         |  |  |
|-------------------------------|--------------------------------------------------------------------------------------------------------------------------------------------------------|------------------------|------------------------------|--------------------------------------------------------------------------------------------------------------------------------------------------------------------------------------------------------------------------------------------------------------------------------------------------------------------------------------------------------------------------------------------------------------------------------------------------------------------------------------------------------------------------------------------------------------------------------------------------------------------------------------------------------------------------------------------------------------------------------------------------------------------------------------------------------------------------------------------------------------------------------------------------------------------------------------------------------------------------------------------------------------------------------------------------------------------------------------------------------------------------------------------------------------------------------------------------------------------------------------------------------------------------------------------------------------------------------------------------------------------------------------------------------------------------------------------------------------------------------------------------------------------------------------------------------------------------------------------------------------------------------------------------------------------------------------------------------------------------------------------------------------------------------------------------------------------------------------------------------------------------------------------------------------------------------------------------------------------------------------------------------------------------------------------------------------------------------------------------------------------------------|----------------------------------------------|----------------------------------------|-------------------------------------------------------------------------------------------------------------------------|--|--|
| Туре                          | ONI                                                                                                                                                    | LINE                   | MEET                         | TING                                                                                                                                                                                                                                                                                                                                                                                                                                                                                                                                                                                                                                                                                                                                                                                                                                                                                                                                                                                                                                                                                                                                                                                                                                                                                                                                                                                                                                                                                                                                                                                                                                                                                                                                                                                                                                                                                                                                                                                                                                                                                                                           |                                              | Start Date                             | 04/04/2020                                                                                                              |  |  |
| Title                         | ME                                                                                                                                                     | NTO                    | R-MEN                        | TEE-PARENTS                                                                                                                                                                                                                                                                                                                                                                                                                                                                                                                                                                                                                                                                                                                                                                                                                                                                                                                                                                                                                                                                                                                                                                                                                                                                                                                                                                                                                                                                                                                                                                                                                                                                                                                                                                                                                                                                                                                                                                                                                                                                                                                    | 5 MEET                                       | End Date                               | 04/04/2020                                                                                                              |  |  |
|                               |                                                                                                                                                        |                        |                              |                                                                                                                                                                                                                                                                                                                                                                                                                                                                                                                                                                                                                                                                                                                                                                                                                                                                                                                                                                                                                                                                                                                                                                                                                                                                                                                                                                                                                                                                                                                                                                                                                                                                                                                                                                                                                                                                                                                                                                                                                                                                                                                                |                                              |                                        | Time: 2:30 PM to 5:30 PM.                                                                                               |  |  |
|                               |                                                                                                                                                        |                        |                              |                                                                                                                                                                                                                                                                                                                                                                                                                                                                                                                                                                                                                                                                                                                                                                                                                                                                                                                                                                                                                                                                                                                                                                                                                                                                                                                                                                                                                                                                                                                                                                                                                                                                                                                                                                                                                                                                                                                                                                                                                                                                                                                                | Description                                  | )n                                     |                                                                                                                         |  |  |
| Colleg<br>parents<br>system   | e of E<br>s. The<br>and v                                                                                                                              | lngin<br>se me<br>vork | eering,<br>eetings<br>at hom | Kalyani are in o<br>held at a regula<br>he policy as well                                                                                                                                                                                                                                                                                                                                                                                                                                                                                                                                                                                                                                                                                                                                                                                                                                                                                                                                                                                                                                                                                                                                                                                                                                                                                                                                                                                                                                                                                                                                                                                                                                                                                                                                                                                                                                                                                                                                                                                                                                                                      | continuous t<br>r interval to<br>as reviewir | ouch with the me<br>assess their revie | edical Engineering, JIS<br>ntees and their respective<br>ews on the online class<br>d by the students about<br>ng days. |  |  |
|                               |                                                                                                                                                        |                        |                              | Sta                                                                                                                                                                                                                                                                                                                                                                                                                                                                                                                                                                                                                                                                                                                                                                                                                                                                                                                                                                                                                                                                                                                                                                                                                                                                                                                                                                                                                                                                                                                                                                                                                                                                                                                                                                                                                                                                                                                                                                                                                                                                                                                            | r Performer                                  | Details                                |                                                                                                                         |  |  |
| Name                          |                                                                                                                                                        | NA                     |                              | mail ID                                                                                                                                                                                                                                                                                                                                                                                                                                                                                                                                                                                                                                                                                                                                                                                                                                                                                                                                                                                                                                                                                                                                                                                                                                                                                                                                                                                                                                                                                                                                                                                                                                                                                                                                                                                                                                                                                                                                                                                                                                                                                                                        | NA                                           |                                        | Passport Photo                                                                                                          |  |  |
| Designa<br>on                 | iti 1                                                                                                                                                  | NA                     |                              | hone No.                                                                                                                                                                                                                                                                                                                                                                                                                                                                                                                                                                                                                                                                                                                                                                                                                                                                                                                                                                                                                                                                                                                                                                                                                                                                                                                                                                                                                                                                                                                                                                                                                                                                                                                                                                                                                                                                                                                                                                                                                                                                                                                       | NA                                           |                                        | NA                                                                                                                      |  |  |
|                               |                                                                                                                                                        | -                      |                              |                                                                                                                                                                                                                                                                                                                                                                                                                                                                                                                                                                                                                                                                                                                                                                                                                                                                                                                                                                                                                                                                                                                                                                                                                                                                                                                                                                                                                                                                                                                                                                                                                                                                                                                                                                                                                                                                                                                                                                                                                                                                                                                                |                                              |                                        |                                                                                                                         |  |  |
| Number<br>Student<br>Particip | t                                                                                                                                                      | 78                     |                              |                                                                                                                                                                                                                                                                                                                                                                                                                                                                                                                                                                                                                                                                                                                                                                                                                                                                                                                                                                                                                                                                                                                                                                                                                                                                                                                                                                                                                                                                                                                                                                                                                                                                                                                                                                                                                                                                                                                                                                                                                                                                                                                                |                                              |                                        |                                                                                                                         |  |  |
| 1 ur tienp                    | Junto                                                                                                                                                  |                        |                              | Other Deta                                                                                                                                                                                                                                                                                                                                                                                                                                                                                                                                                                                                                                                                                                                                                                                                                                                                                                                                                                                                                                                                                                                                                                                                                                                                                                                                                                                                                                                                                                                                                                                                                                                                                                                                                                                                                                                                                                                                                                                                                                                                                                                     | ils                                          |                                        |                                                                                                                         |  |  |
| Venue a                       | and                                                                                                                                                    |                        | GOO                          | GLE MEET                                                                                                                                                                                                                                                                                                                                                                                                                                                                                                                                                                                                                                                                                                                                                                                                                                                                                                                                                                                                                                                                                                                                                                                                                                                                                                                                                                                                                                                                                                                                                                                                                                                                                                                                                                                                                                                                                                                                                                                                                                                                                                                       |                                              |                                        |                                                                                                                         |  |  |
| arrange                       |                                                                                                                                                        |                        |                              |                                                                                                                                                                                                                                                                                                                                                                                                                                                                                                                                                                                                                                                                                                                                                                                                                                                                                                                                                                                                                                                                                                                                                                                                                                                                                                                                                                                                                                                                                                                                                                                                                                                                                                                                                                                                                                                                                                                                                                                                                                                                                                                                |                                              |                                        |                                                                                                                         |  |  |
| for Live                      | e teleca                                                                                                                                               | ast                    |                              | Photos                                                                                                                                                                                                                                                                                                                                                                                                                                                                                                                                                                                                                                                                                                                                                                                                                                                                                                                                                                                                                                                                                                                                                                                                                                                                                                                                                                                                                                                                                                                                                                                                                                                                                                                                                                                                                                                                                                                                                                                                                                                                                                                         |                                              |                                        |                                                                                                                         |  |  |
|                               |                                                                                                                                                        | 5                      |                              | Referenced to the second secon |                                              | A LINE OF CONTRACTOR                   |                                                                                                                         |  |  |
| URL of                        |                                                                                                                                                        |                        |                              | https://m.fac<br>&id=1000018                                                                                                                                                                                                                                                                                                                                                                                                                                                                                                                                                                                                                                                                                                                                                                                                                                                                                                                                                                                                                                                                                                                                                                                                                                                                                                                                                                                                                                                                                                                                                                                                                                                                                                                                                                                                                                                                                                                                                                                                                                                                                                   |                                              | story.php?story_                       | fbid=3960239037382569                                                                                                   |  |  |
| Promot<br>media               | ion on                                                                                                                                                 | n Soci                 | ial                          |                                                                                                                                                                                                                                                                                                                                                                                                                                                                                                                                                                                                                                                                                                                                                                                                                                                                                                                                                                                                                                                                                                                                                                                                                                                                                                                                                                                                                                                                                                                                                                                                                                                                                                                                                                                                                                                                                                                                                                                                                                                                                                                                |                                              | story.php?story_                       | fbid=3960239037382569                                                                                                   |  |  |
| Univers<br>Webpa              | &id=100001895347011     motion on<br>versity/ Institute   https://m.facebook.com/story.php?story_fbid=3960239037382569     bpage   &id=100001895347011 |                        |                              |                                                                                                                                                                                                                                                                                                                                                                                                                                                                                                                                                                                                                                                                                                                                                                                                                                                                                                                                                                                                                                                                                                                                                                                                                                                                                                                                                                                                                                                                                                                                                                                                                                                                                                                                                                                                                                                                                                                                                                                                                                                                                                                                |                                              |                                        |                                                                                                                         |  |  |
| about<br>and te               | nentor                                                                                                                                                 | onfu<br>crea           | sion ar<br>ted due           | nd problems of                                                                                                                                                                                                                                                                                                                                                                                                                                                                                                                                                                                                                                                                                                                                                                                                                                                                                                                                                                                                                                                                                                                                                                                                                                                                                                                                                                                                                                                                                                                                                                                                                                                                                                                                                                                                                                                                                                                                                                                                                                                                                                                 | the students                                 | . The mentors t                        | ess but also came to know<br>ry to erase the confusion<br>by keeping in touch with                                      |  |  |