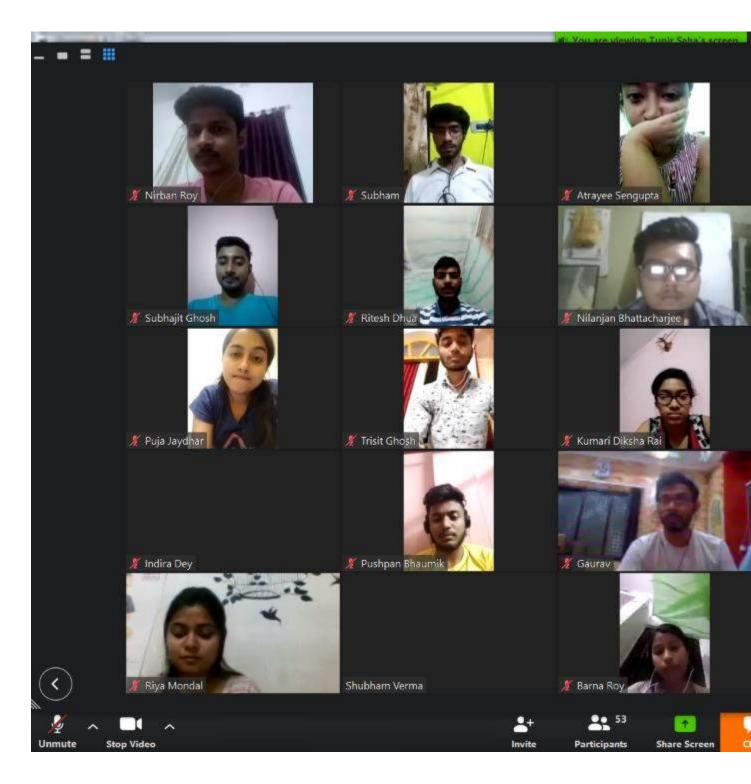

## Digital Class Conduction Report Dept. of Electronics & Communication Engineering JIS College of Engineering, Kalyani, Nadia, W.B

Department Name: ECE Subject Name: Workshop on PYTHON Subject Code: EC401 Conduction through Online: 7.00-10.00pm Online Platform Used (You can use any platform): ZOOM) by screen sharing Screenshot of Activities: