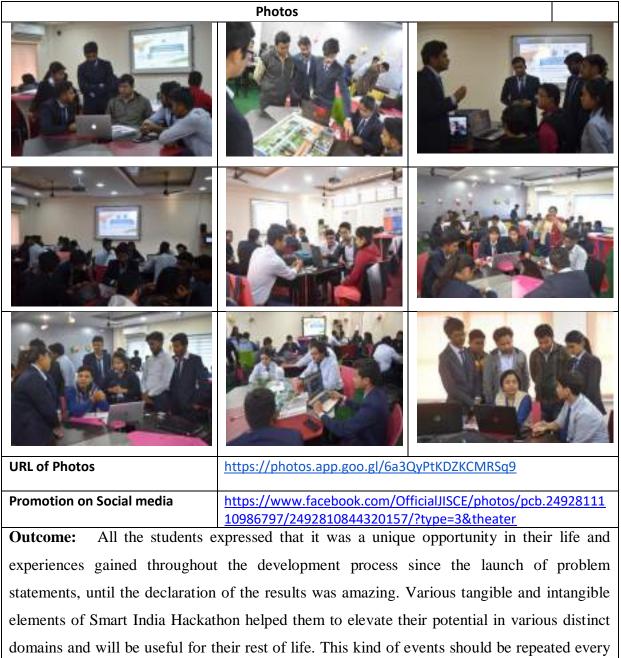

Internal Hackathon for SIH2020 has been organized at JIS College of Engineering which is pilot project of MHRD Innovation Cell, JISCE. Total 40 teams participated in the event. There were 15 teams registered for software category and 25 teams in hardware category. Students were very motivated and worked hard to develop their prototype model. A set of eminent panel of juries were present there for mentoring and evaluating the teams. Internal Hackathon were carried out by two phases mentoring phase and implementation phase. Judgments has been conducted by the parameters like novelty, details research work, practicability, feasibility, impact on society and future implantation, team work etc.

year since it aids in improving their intellectual capacity and developing a healthy innovation culture in the campus.